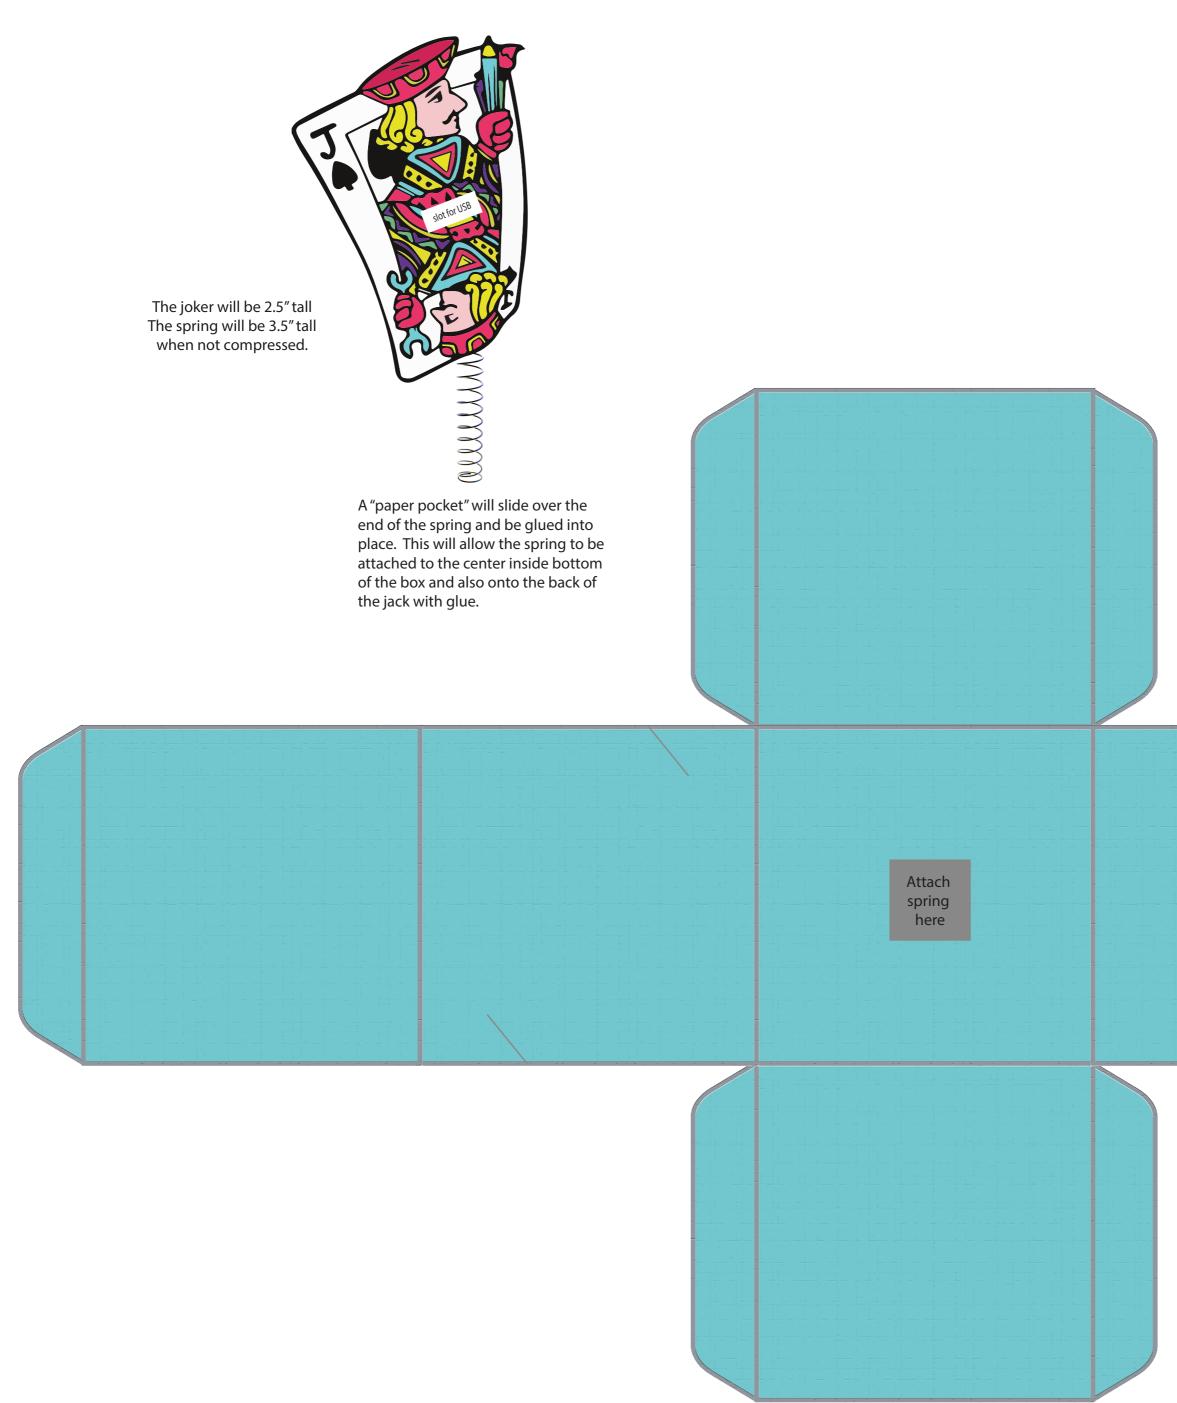

## Outside of Box

| τ | - | - | 1 | 1 | 1 |  |  | _   |
|---|---|---|---|---|---|--|--|-----|
|   |   |   |   |   |   |  |  |     |
|   |   |   |   |   |   |  |  |     |
|   |   |   |   |   |   |  |  |     |
|   |   |   |   |   |   |  |  |     |
|   |   |   |   |   |   |  |  |     |
|   |   |   |   |   |   |  |  |     |
|   |   |   |   |   |   |  |  |     |
|   |   |   |   |   |   |  |  | : * |
|   |   |   |   |   |   |  |  |     |
|   |   |   |   |   |   |  |  |     |
|   |   |   |   |   |   |  |  |     |
|   |   |   |   |   |   |  |  |     |
|   |   |   |   |   |   |  |  |     |
|   |   |   |   |   |   |  |  |     |
|   |   |   |   |   |   |  |  |     |
|   |   |   |   |   |   |  |  |     |
|   |   |   |   |   |   |  |  |     |
|   |   |   |   |   |   |  |  |     |
|   |   |   |   |   |   |  |  |     |
|   |   |   |   |   |   |  |  | 1   |
|   |   |   |   |   |   |  |  |     |
|   |   |   |   |   |   |  |  |     |
|   |   |   |   |   |   |  |  |     |
|   |   |   |   |   |   |  |  |     |
|   |   |   |   |   |   |  |  |     |
|   |   |   |   |   |   |  |  |     |
|   |   |   |   |   |   |  |  |     |
|   |   |   |   |   |   |  |  |     |
|   |   |   |   |   |   |  |  |     |
|   |   |   |   |   |   |  |  |     |
|   |   |   |   |   |   |  |  |     |
|   |   |   |   |   |   |  |  |     |
|   |   |   |   |   |   |  |  | ÷   |
|   |   |   |   |   |   |  |  |     |
|   |   |   |   |   |   |  |  |     |
|   |   |   |   |   |   |  |  |     |
|   |   |   |   |   |   |  |  |     |
|   |   |   |   |   |   |  |  | ÷   |
|   |   |   |   |   |   |  |  |     |
|   |   |   |   |   |   |  |  |     |
|   |   |   |   |   |   |  |  |     |
|   |   |   |   |   |   |  |  |     |
|   |   |   |   |   |   |  |  |     |

## Inside of Box

|  | 1 | 1 |  |  |  |  |
|--|---|---|--|--|--|--|
|  |   |   |  |  |  |  |
|  |   |   |  |  |  |  |
|  |   |   |  |  |  |  |
|  |   |   |  |  |  |  |
|  |   |   |  |  |  |  |
|  |   |   |  |  |  |  |
|  |   |   |  |  |  |  |
|  |   |   |  |  |  |  |
|  |   |   |  |  |  |  |
|  |   |   |  |  |  |  |
|  |   |   |  |  |  |  |
|  |   |   |  |  |  |  |
|  |   |   |  |  |  |  |
|  |   |   |  |  |  |  |
|  |   |   |  |  |  |  |
|  |   |   |  |  |  |  |
|  |   |   |  |  |  |  |
|  |   |   |  |  |  |  |
|  |   |   |  |  |  |  |
|  |   |   |  |  |  |  |
|  |   |   |  |  |  |  |
|  |   |   |  |  |  |  |
|  |   |   |  |  |  |  |
|  |   |   |  |  |  |  |
|  |   |   |  |  |  |  |
|  |   |   |  |  |  |  |
|  |   |   |  |  |  |  |
|  |   |   |  |  |  |  |
|  |   |   |  |  |  |  |
|  |   |   |  |  |  |  |
|  |   |   |  |  |  |  |
|  |   |   |  |  |  |  |
|  |   |   |  |  |  |  |
|  |   |   |  |  |  |  |
|  |   |   |  |  |  |  |
|  |   |   |  |  |  |  |
|  |   |   |  |  |  |  |
|  |   |   |  |  |  |  |