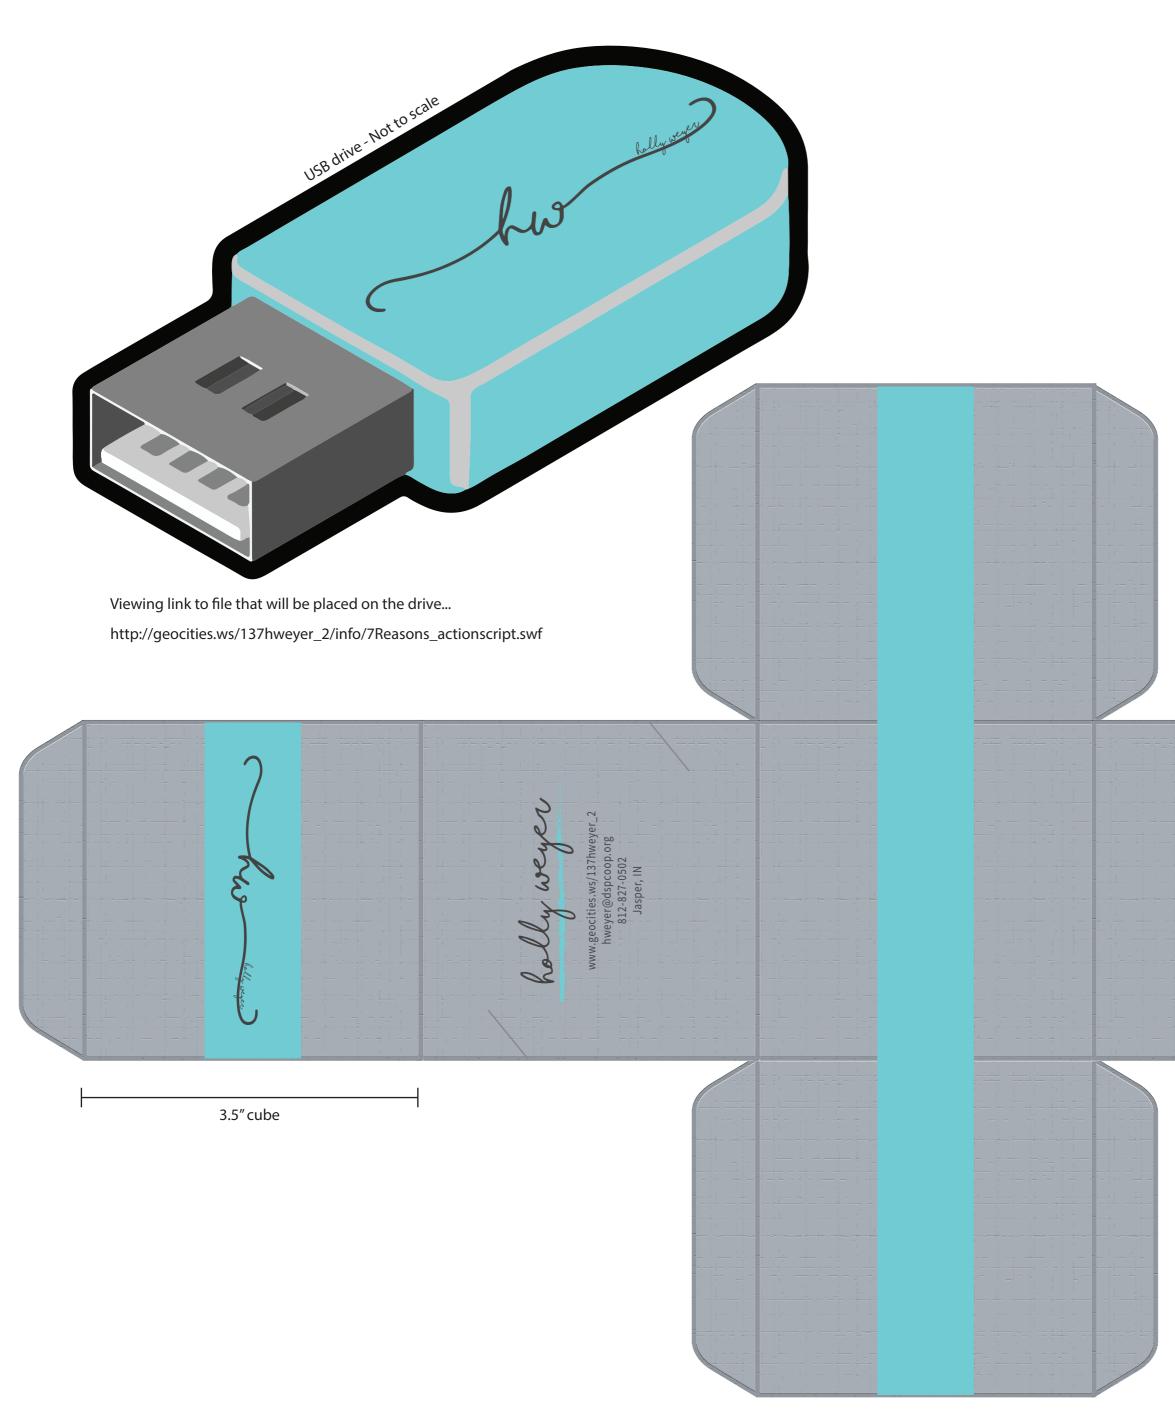

## Outside of Box

| τ | - | - | 1 | 1 | 1 |  |  | _   |
|---|---|---|---|---|---|--|--|-----|
|   |   |   |   |   |   |  |  |     |
|   |   |   |   |   |   |  |  |     |
|   |   |   |   |   |   |  |  |     |
|   |   |   |   |   |   |  |  |     |
|   |   |   |   |   |   |  |  |     |
|   |   |   |   |   |   |  |  |     |
|   |   |   |   |   |   |  |  |     |
|   |   |   |   |   |   |  |  | : * |
|   |   |   |   |   |   |  |  |     |
|   |   |   |   |   |   |  |  |     |
|   |   |   |   |   |   |  |  |     |
|   |   |   |   |   |   |  |  |     |
|   |   |   |   |   |   |  |  |     |
|   |   |   |   |   |   |  |  |     |
|   |   |   |   |   |   |  |  |     |
|   |   |   |   |   |   |  |  |     |
|   |   |   |   |   |   |  |  |     |
|   |   |   |   |   |   |  |  |     |
|   |   |   |   |   |   |  |  |     |
|   |   |   |   |   |   |  |  | 1   |
|   |   |   |   |   |   |  |  |     |
|   |   |   |   |   |   |  |  |     |
|   |   |   |   |   |   |  |  |     |
|   |   |   |   |   |   |  |  |     |
|   |   |   |   |   |   |  |  |     |
|   |   |   |   |   |   |  |  |     |
|   |   |   |   |   |   |  |  |     |
|   |   |   |   |   |   |  |  |     |
|   |   |   |   |   |   |  |  |     |
|   |   |   |   |   |   |  |  |     |
|   |   |   |   |   |   |  |  |     |
|   |   |   |   |   |   |  |  |     |
|   |   |   |   |   |   |  |  | ÷   |
|   |   |   |   |   |   |  |  |     |
|   |   |   |   |   |   |  |  |     |
|   |   |   |   |   |   |  |  |     |
|   |   |   |   |   |   |  |  |     |
|   |   |   |   |   |   |  |  | ÷   |
|   |   |   |   |   |   |  |  |     |
|   |   |   |   |   |   |  |  |     |
|   |   |   |   |   |   |  |  |     |
|   |   |   |   |   |   |  |  |     |
|   |   |   |   |   |   |  |  |     |

## Inside of Box

|  | 1 | 1 |  |  |  |  |
|--|---|---|--|--|--|--|
|  |   |   |  |  |  |  |
|  |   |   |  |  |  |  |
|  |   |   |  |  |  |  |
|  |   |   |  |  |  |  |
|  |   |   |  |  |  |  |
|  |   |   |  |  |  |  |
|  |   |   |  |  |  |  |
|  |   |   |  |  |  |  |
|  |   |   |  |  |  |  |
|  |   |   |  |  |  |  |
|  |   |   |  |  |  |  |
|  |   |   |  |  |  |  |
|  |   |   |  |  |  |  |
|  |   |   |  |  |  |  |
|  |   |   |  |  |  |  |
|  |   |   |  |  |  |  |
|  |   |   |  |  |  |  |
|  |   |   |  |  |  |  |
|  |   |   |  |  |  |  |
|  |   |   |  |  |  |  |
|  |   |   |  |  |  |  |
|  |   |   |  |  |  |  |
|  |   |   |  |  |  |  |
|  |   |   |  |  |  |  |
|  |   |   |  |  |  |  |
|  |   |   |  |  |  |  |
|  |   |   |  |  |  |  |
|  |   |   |  |  |  |  |
|  |   |   |  |  |  |  |
|  |   |   |  |  |  |  |
|  |   |   |  |  |  |  |
|  |   |   |  |  |  |  |
|  |   |   |  |  |  |  |
|  |   |   |  |  |  |  |
|  |   |   |  |  |  |  |
|  |   |   |  |  |  |  |
|  |   |   |  |  |  |  |
|  |   |   |  |  |  |  |