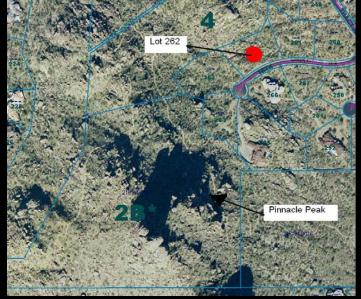

Gently sloping with natural boulder outcroppings and native Sonoran vegetation, this lot is the prime opportunity for your dream home ON Pinnacle Peak! 9801 E Dynamite Blvd Estancia Lot 262