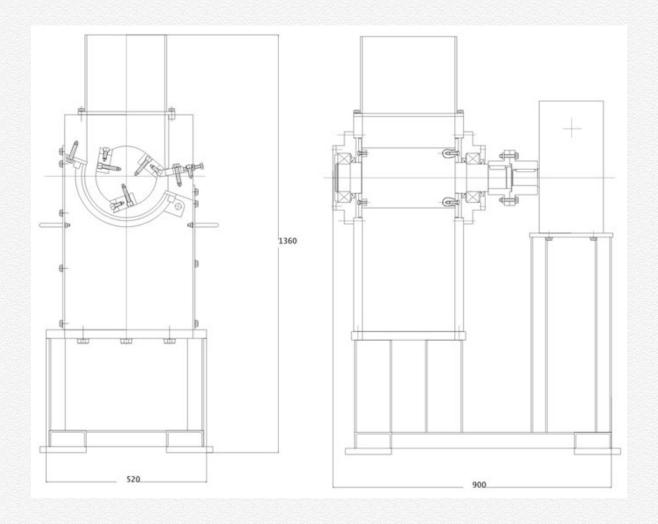

## Single Shaft Shredder Kompass 320 x 600

| All body of the machine is manufactured from      | 1045 steel                                          |
|---------------------------------------------------|-----------------------------------------------------|
| All bolts are made in                             | Germany                                             |
| The fly knives                                    | Eachpiecehave 4 cutting edges                       |
| Hopper                                            | Sound-proof                                         |
| The reduction gear is made in                     | Italy                                               |
| The motor will have                               | IP54+ thermal protection                            |
| The Bearings FAG                                  | With brass separators and anti-<br>vibration design |
| The motor control is manufactured with units from | "Square D"- the US or "Telemechanique"- France      |
| The machine will be equipped with                 | Additional set cutting tools and additional screen  |