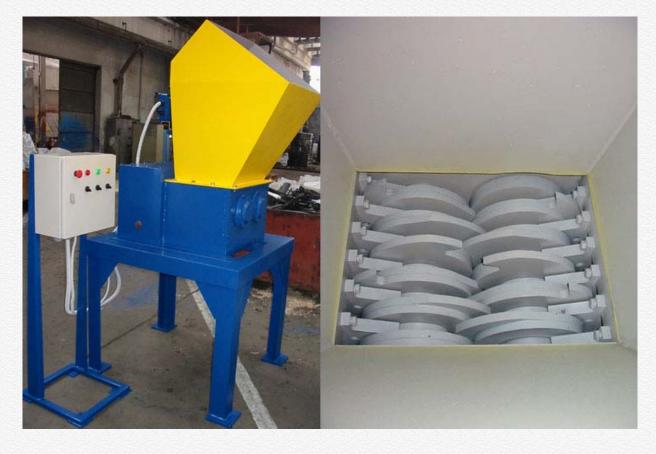

## Single Shaft Shredder Kompass 320 x 600

| All body of the machine is manufactured from      | 1045 steel                                          |
|---------------------------------------------------|-----------------------------------------------------|
| All bolts are made in                             | Germany                                             |
| The fly knives                                    | Eachpiecehave 4 cutting edges                       |
| Hopper                                            | Sound-proof                                         |
| The reduction gear is made in                     | Italy                                               |
| The motor will have                               | IP54+ thermal protection                            |
| The Bearings FAG                                  | With brass separators and anti-<br>vibration design |
| The motor control is manufactured with units from | "Square D"- the US or "Telemechanique"- France      |
| The machine will be equipped with                 | Additional set cutting tools and additional screen  |