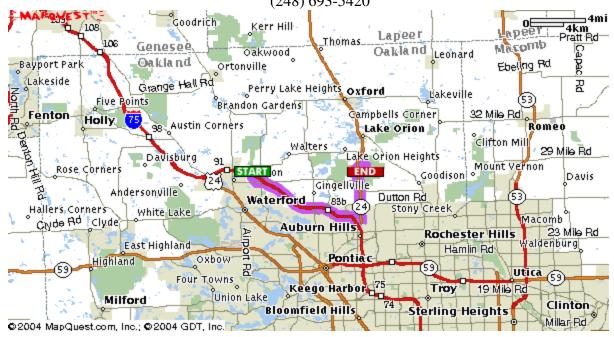

## **Driving Directions**

Lake Orion High School 495 E. Scripps Rd. Lake Orion (248) 693-5420

| Directions from Clarkston High School,                         | Mileage     |
|----------------------------------------------------------------|-------------|
| 6093 Flemings Lake Rd, Clarkston                               |             |
| 1. Start out going East on FLEMINGS LAKE RD toward WALTERS RD. | 0.1 miles   |
| 2. Turn RIGHT onto WALTERS RD                                  | 0.5 miles   |
| 3. Turn LEFT onto WALDON RD.                                   | 0.5 miles   |
| 4. Turn LEFT onto SASHABAW RD.                                 | < 0.1 miles |
| 5. Merge onto I-75 S toward PONTIAC.                           | 7.0 miles   |
| 6. Take the M-24 N exit- exit number 81- toward LAPEER.        | 1.2 miles   |
| 7. Merge onto LAPEER RD/MI-24 N.                               | 4.1 miles   |
| 8. Turn RIGHT onto E SCRIPPS RD.                               | 0.5 miles   |
| Total Estimated Time: 20 minutes                               |             |
| Total Distance: 14.22 miles                                    |             |
|                                                                |             |