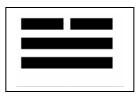

Lin(Approach)

This is Hexagram 19. The earth is above the lake. The explanation given by known authorities :-

Approach has supreme success. Perseverance furthers. When the eighth month comes, There will be misfortune.

The hexagram is said to bring success because the two Yang lines (earth), it also depict becoming prominent, by reorganizing, in ancient form of explanation, power derived from cosmic energy, the kingdom of man will approach a state of Honesty, fairness, equality bring about balance. Some general indication to humanity:-

- 1. More equal rights to social classes.
- 2. Cooperation between nations should be enhanced to world peace.
- 3. Leader should view citizens as world community.
- 4. Lessen conflict and form alliance will win situations.
- 5. New leaderships are indicated as hexagram view "The Caring Eye".
- 6. Approach : out look will change, a new liberal approach, more caring, bring benefit to humankind, architecture or designing the future, review the existing system