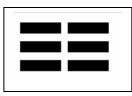

The first trigram (based on all watery signs), KUN –receptive, Attribute: Docility, receptivity, Animal: ox ,Body: belly ,Family: mother, Direction: Southwest. The second (Lord of the rasis, Moon(female) Mars, Jupiter(male) gives the second trigram which is Tui, Lake, Attribute: Pleasure, joy, attraction, Animal: sheep, Body: mouth, Family: youngest daughter, Direction: West • The combination both first and the second trigram

Lin(Approach)

This is Hexagram 19. The earth is above the lake. The explanation given by known authorities :-

Approach has supreme success. Perseverance furthers. When the eighth month comes, There will be misfortune.