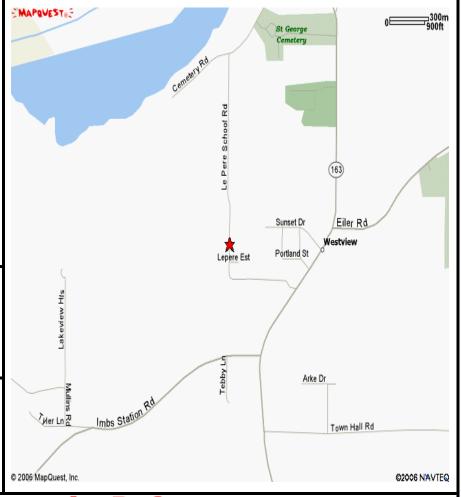

### **Directions to Diamond J Arena:**

**From the North**: Take 163 South to LePere School Road, make a right onto LePere School Road and the arena is on the left hand side of the road (about 1 mile)

**From the South**: Take 163 North to LePere School Road, make a left onto LePere School Road and the arena is on the left hand side of the road (about 1 mile)