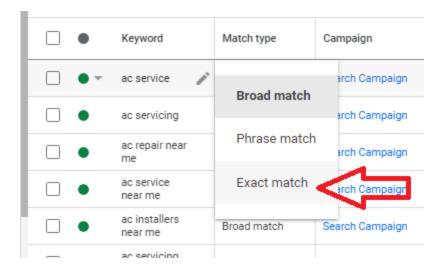

## Step 3:-

Click on match type on Broad match then you will see following option

Here you will select Exact Match.