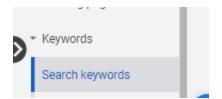

### Make login to ads.google.com

Step 2:- left hand side click on Keywords and then click Search Keywords and then you will see match type column as shown in yellow mark.

| Ads and assets               | •   | ) (r                                       |             |                |  |
|------------------------------|-----|--------------------------------------------|-------------|----------------|--|
| <ul> <li>Videos</li> </ul>   | r r | Keyword status: Enabled, Paused Add filter |             |                |  |
| Landing pages                | •   | Keyword                                    | Match type  | ampaign        |  |
| <ul> <li>Keywords</li> </ul> |     | ac service                                 | Broad match | earch Campaign |  |
| Search keywords              |     | ac servicing                               | Broad match | earch Campaign |  |
| Negative keywords            | •   | ac repair near<br>me                       | Broad match | earch Campaign |  |
| Search terms                 | •   | ac service<br>near me                      | Broad match | earch Campaign |  |
| Auction insights             | •   | ac installers<br>near me                   | Broad match | earch Campaign |  |
| Audiences                    | •   | ac servicing<br>near me                    | Broad match | earch Campaign |  |
| <ul> <li>Content</li> </ul>  |     | Total: ⑦                                   |             |                |  |
| <ul> <li>Orthings</li> </ul> |     |                                            |             |                |  |