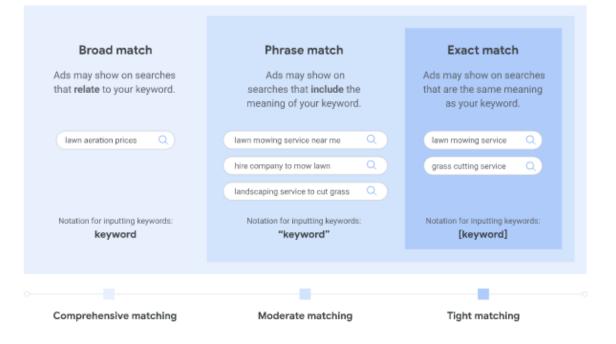

# About keyword matching options

Keywords are words or phrases that are used to match ads with the terms people are searching for. The keyword match types dictate how closely the keyword needs to match with the user's search query so that the ad can be considered for the auction. For example, you could use broad match to serve your ad on a wider variety of user searches or you could use exact match to hone in on specific user searches.

Tip

Broader match types capture all the queries of narrower match types, plus more. This means that a phrase match keyword will match all the searches as the same keyword in an exact match. Similarly, a broad match keyword will match all the searches of equivalent phrase and exact match keywords, plus additional related searches. Therefore, you get the same benefits of multiple match types in one broad match type without needing to repeat keywords.

#### **Keyword Match Types**

For the keyword lawn mowing service, we can match the following queries ( Q )

per match type